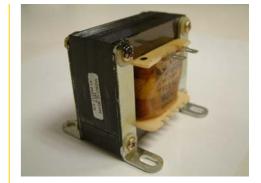

### **Description:**

Smoothing chokes are power supply filter chokes having a core with an air gap which prevents saturation at maximum current. Hipot to 1500 VRMS between winding and core for safety.

| Ø | (Marentes) |   |
|---|------------|---|
| 0 |            | 0 |