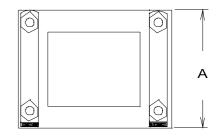

#### **Dimensions:**

| Differisions |       |      |       | Unit. In menes |
|--------------|-------|------|-------|----------------|
| Α            | В     | С    | D     | Е              |
| 2.250        | 2.625 | 2.00 | 2.187 | 1.750          |
|              |       |      |       |                |