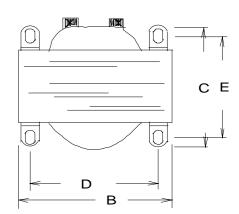

#### **Dimensions:**

| Differisions |       |      |       | Unit. In menes |
|--------------|-------|------|-------|----------------|
| Α            | В     | С    | D     | Е              |
| 2.250        | 2.625 | 2.00 | 2.187 | 1.750          |
|              |       |      |       |                |